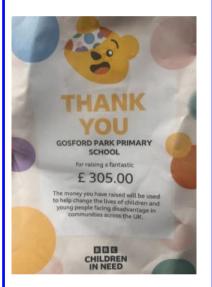

## Thank you

Thank you all for your very generous donations for Children in Need. This year we raised a total of £305.00.