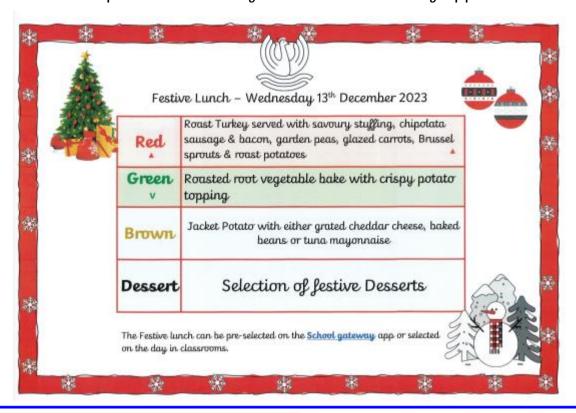

#### Christmas Dinner

If your child would like a Christmas dinner on Wednesday 13th December please pre-order it through the School Gateway app.