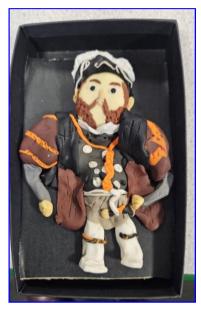

#### Year 6 Creative Home Learning

Ark, in Year 6, has created this incredible model of Henry VIII using air dry clay! We loved it so much we wanted to share it with the whole school.

Isn't this amazing?