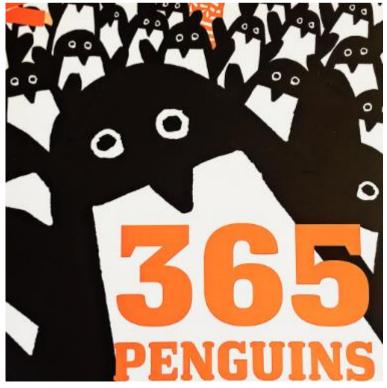

## NSPCC Number Day 2nd February

On Friday 2nd February we will be celebrating NSPCC number day by using the book 365 Penguins across school.

Children will be completing a range of number based activities during the day to promote a love of maths. We will also be creating a giant penguin out of silver coins in the canteen on the day!